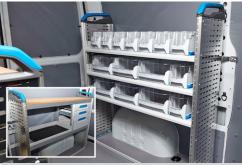

## **Optional equipment**

Workshop interior

LED ceiling lights in the van

Tow bar

Walk-Through-System

Inverter

Reversing camera

Drive option (drive the vehicle with raised platform)\*\*\*