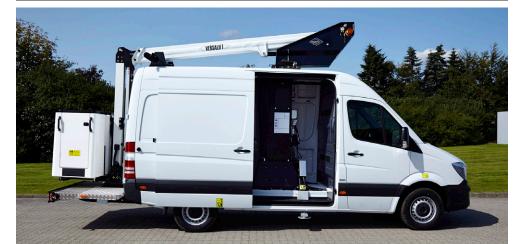

## **Optional equipment**

Workshop interior

LED ceiling lights in the van

Tow bar

Walk-Through-System

Inverter

Reversing camera

Drive option (drive the vehicle with raised platform)\*\*\*