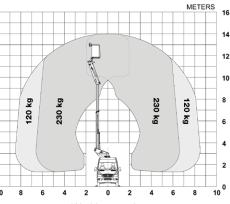

# Diagramme(s)

Working envelope

Limited working area without outriggers (optional)

Retailer