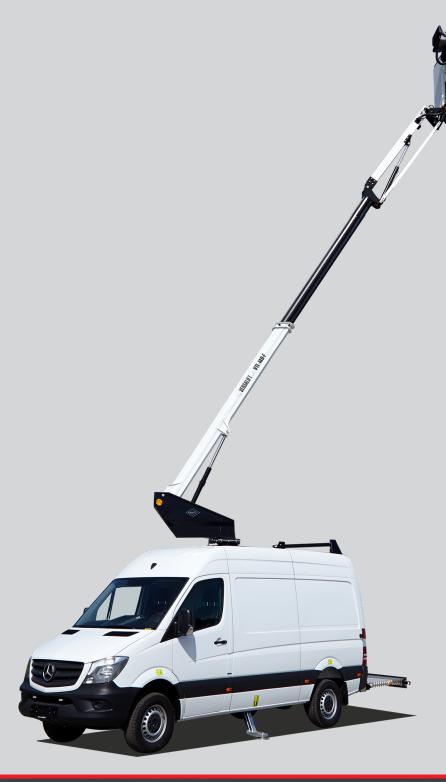

# **VERSALIFT**VTL-140-F

Van mounted telescopic platform

Mercedes-Benz Sprinter (3,500 kg GVW)

Available for class B driving licence

LMC controls with variable outreach

Emergency lowering controls at the pedestal

Knuckle/turret tailswing within the mirrors

Outriggers within the mirrors

# Key features

Ground level emergency lowering from the load area (pedestal mounted valve bank)

Turret/knuckle tail swing and outriggers within the mirrors

Workshop interior (optional)

LMC (Load Moment Controls): Variable outreach and up to 2 actions at a time (1 per joystick)