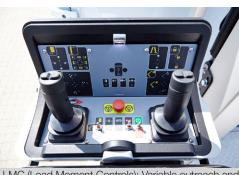

# Key features

Ground level emergency lowering from the load area (pedestal mounted valve bank)

Turret/knuckle tail swing and outriggers within the mirrors

Workshop interior (optional)

LMC (Load Moment Controls): Variable outreach and up to 2 actions at a time (1 per joystick)