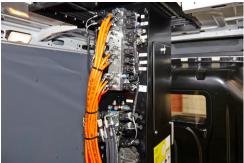

# **VERSALIFT**VTL-140-F

Van mounted telescopic platform

Mercedes-Benz Sprinter (3,500 kg GVW)

Available for class B driving licence

LMC controls with variable outreach

Emergency lowering controls at the pedestal

Knuckle/turret tailswing within the mirrors

Outriggers within the mirrors

# Key features

Ground level emergency lowering from the load area (pedestal mounted valve bank)

Turret/knuckle tail swing and outriggers within the mirrors

Workshop interior (optional)

LMC (Load Moment Controls): Variable outreach and up to 2 actions at a time (1 per joystick)