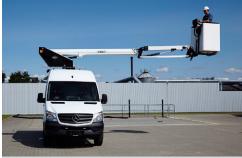

# **VERSALIFT**VTL-140-F

Van mounted telescopic platform

Mercedes-Benz Sprinter (3,500 kg GVW)

Available for class B driving licence

LMC controls with variable outreach

Emergency lowering controls at the pedestal

Knuckle/turret tailswing within the mirrors

Outriggers within the mirrors